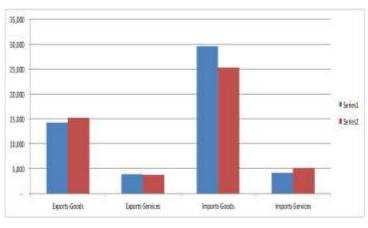

## √ Trade Balance-S/(D) & CAB-S/(D) for 1HFY24

| Interbank READY Rates- 18-Jan-24 PKR-Rs                                                                                             |                                  |          |                          |              |        |  |
|-------------------------------------------------------------------------------------------------------------------------------------|----------------------------------|----------|--------------------------|--------------|--------|--|
| Open                                                                                                                                | 279.85                           |          |                          | Last Day     |        |  |
| •                                                                                                                                   |                                  |          |                          | Close        |        |  |
| Close                                                                                                                               | 280.00                           |          | 28                       | 280.13       |        |  |
| DAILY USD/PKR SWAP YIELDS-%                                                                                                         |                                  |          |                          |              |        |  |
| PERIOD                                                                                                                              | SWAP                             | 0.65543  | nge in<br>miums          | Implied      |        |  |
| 1-Week                                                                                                                              | 0.7550                           | (0.0050) |                          |              | 19.22% |  |
| 2-Week                                                                                                                              | 1.3250                           | (0.1200) |                          | 15           | 17.60% |  |
| 1-Month                                                                                                                             | 2.4000                           | (0.3500) |                          |              | 15.55% |  |
| 2-Month                                                                                                                             | 4.1000                           | (0.4000) |                          | 1            | 14.29% |  |
| 3-Month                                                                                                                             | 6.2000                           | (0.3000) |                          | 27.70        | 14.47% |  |
| 4-Month                                                                                                                             | 8.0000                           | (0.1000) |                          |              | 14.07% |  |
| 5-Month                                                                                                                             | 9.2000                           | (0.6500) |                          | 1            | 13.43% |  |
| 6-Month                                                                                                                             | 11.0000                          | (0.5500) |                          | 3            | 13.52% |  |
| 9-Month                                                                                                                             | 14.7500                          | (0.5000) |                          |              | 12.71% |  |
| 1-Year                                                                                                                              | 20.2500                          | (0.2500) |                          |              | 12.91% |  |
| MONEY Market-<br>MM Over-Night- 18-Jan-24<br>O/N Rates-%                                                                            |                                  |          |                          |              |        |  |
| Open                                                                                                                                | 22.25                            |          |                          | Last Day     |        |  |
| High                                                                                                                                | 22.90                            |          |                          | Close-LDC    |        |  |
| Low                                                                                                                                 | 22.00                            |          | - 12                     | 22.25        |        |  |
| Close 22.75                                                                                                                         |                                  |          |                          |              |        |  |
| RATES (%) 17-Jan-24                                                                                                                 |                                  |          |                          |              |        |  |
| Tenor                                                                                                                               | KIBOR-%                          |          | PKR                      | PKRV Rates-% |        |  |
| 1-M                                                                                                                                 | 21.06                            |          |                          | 20.70        |        |  |
| 3-M                                                                                                                                 | 20.49                            |          |                          | 20.35        |        |  |
| 6-M                                                                                                                                 | 20.48                            |          |                          | 20.52        |        |  |
| 12-M                                                                                                                                | 20.42                            |          |                          | 20.35        |        |  |
| Pakist                                                                                                                              |                                  | -        | Bonds-PIB's<br>18-Jan-24 |              |        |  |
| Period                                                                                                                              | 17-Jan-24<br>Cut Off<br>Yields-% |          | Bid-                     |              | Ask-%  |  |
| 3-Yrs                                                                                                                               | 16.8000                          |          | 16.6                     | 5            | 16.55  |  |
| 5-Yrs                                                                                                                               | 15.5000                          |          | 15.3                     | 5            | 15.30  |  |
| 10-Yrs                                                                                                                              | 14.5000                          |          | 14.3                     | 5            | 14.15  |  |
| 15-yrs*                                                                                                                             | 25                               |          |                          | 14.19        |        |  |
| 20-yrs*                                                                                                                             | -                                |          |                          | 14.16        |        |  |
| Market Treasury Bills-MTB                                                                                                           |                                  |          |                          |              |        |  |
| Tenor                                                                                                                               | 11-Jan<br>Cut C                  |          |                          |              | an-24  |  |
|                                                                                                                                     |                                  | Yields-% |                          | %            | Ask-%  |  |
| 3-M                                                                                                                                 | 20.99                            | 20.9996  |                          | 0            | 20.25  |  |
| 6-M                                                                                                                                 | 20.9601                          |          | 20.6                     | 3            | 20.40  |  |
| 12-M 20.8449 20.40 20.30                                                                                                            |                                  |          |                          |              |        |  |
| Note: * The secondary yields for 15 & 20-<br>yrs Bonds are not available, so instead of<br>leaving it blank, we inputed PKRV Rates. |                                  |          |                          |              |        |  |