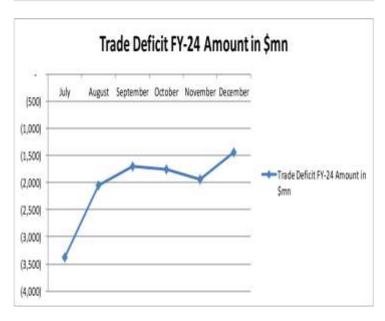

## √ Trade Balance-S/(D) & CAB-S/(D) for 1HFY24

| Interbank READY Rates- 18-Jan-24 PKR-Rs                                                                                             |                                  |          |                          |              |        |  |
|-------------------------------------------------------------------------------------------------------------------------------------|----------------------------------|----------|--------------------------|--------------|--------|--|
| Open                                                                                                                                | 279.85                           |          |                          | Last Day     |        |  |
| •                                                                                                                                   |                                  |          |                          | Close        |        |  |
| Close                                                                                                                               | 280.00                           |          | 28                       | 280.13       |        |  |
| DAILY USD/PKR SWAP YIELDS-%                                                                                                         |                                  |          |                          |              |        |  |
| PERIOD                                                                                                                              | SWAP                             | 0.65543  | nge in<br>miums          | Implied      |        |  |
| 1-Week                                                                                                                              | 0.7550                           | (0.0050) |                          |              | 19.22% |  |
| 2-Week                                                                                                                              | 1.3250                           | (0.1200) |                          | 15           | 17.60% |  |
| 1-Month                                                                                                                             | 2.4000                           | (0.3500) |                          |              | 15.55% |  |
| 2-Month                                                                                                                             | 4.1000                           | (0.4000) |                          | 1            | 14.29% |  |
| 3-Month                                                                                                                             | 6.2000                           | (0.3000) |                          | 27.70        | 14.47% |  |
| 4-Month                                                                                                                             | 8.0000                           | (0.1000) |                          |              | 14.07% |  |
| 5-Month                                                                                                                             | 9.2000                           | (0.6500) |                          | 1            | 13.43% |  |
| 6-Month                                                                                                                             | 11.0000                          | (0.5500) |                          | 3            | 13.52% |  |
| 9-Month                                                                                                                             | 14.7500                          | (0.5000) |                          |              | 12.71% |  |
| 1-Year                                                                                                                              | 20.2500                          | (0.2500) |                          |              | 12.91% |  |
| MONEY Market-<br>MM Over-Night- 18-Jan-24<br>O/N Rates-%                                                                            |                                  |          |                          |              |        |  |
| Open                                                                                                                                | 22.25                            |          |                          | Last Day     |        |  |
| High                                                                                                                                | 22.90                            |          |                          | Close-LDC    |        |  |
| Low                                                                                                                                 | 22.00                            |          | - 12                     | 22.25        |        |  |
| Close 22.75                                                                                                                         |                                  |          |                          |              |        |  |
| RATES (%) 17-Jan-24                                                                                                                 |                                  |          |                          |              |        |  |
| Tenor                                                                                                                               | KIBOR-%                          |          | PKR                      | PKRV Rates-% |        |  |
| 1-M                                                                                                                                 | 21.06                            |          |                          | 20.70        |        |  |
| 3-M                                                                                                                                 | 20.49                            |          |                          | 20.35        |        |  |
| 6-M                                                                                                                                 | 20.48                            |          |                          | 20.52        |        |  |
| 12-M                                                                                                                                | 20.42                            |          |                          | 20.35        |        |  |
| Pakist                                                                                                                              |                                  | -        | Bonds-PIB's<br>18-Jan-24 |              |        |  |
| Period                                                                                                                              | 17-Jan-24<br>Cut Off<br>Yields-% |          | Bid-                     |              | Ask-%  |  |
| 3-Yrs                                                                                                                               | 16.8000                          |          | 16.6                     | 5            | 16.55  |  |
| 5-Yrs                                                                                                                               | 15.5000                          |          | 15.3                     | 5            | 15.30  |  |
| 10-Yrs                                                                                                                              | 14.5000                          |          | 14.3                     | 5            | 14.15  |  |
| 15-yrs*                                                                                                                             | 25                               |          |                          | 14.19        |        |  |
| 20-yrs*                                                                                                                             | -                                |          |                          | 14.16        |        |  |
| Market Treasury Bills-MTB                                                                                                           |                                  |          |                          |              |        |  |
| Tenor                                                                                                                               | 11-Jan<br>Cut C                  |          |                          |              | an-24  |  |
|                                                                                                                                     |                                  | Yields-% |                          | %            | Ask-%  |  |
| 3-M                                                                                                                                 | 20.99                            | 20.9996  |                          | 0            | 20.25  |  |
| 6-M                                                                                                                                 | 20.9601                          |          | 20.6                     | 3            | 20.40  |  |
| 12-M 20.8449 20.40 20.30                                                                                                            |                                  |          |                          |              |        |  |
| Note: * The secondary yields for 15 & 20-<br>yrs Bonds are not available, so instead of<br>leaving it blank, we inputed PKRV Rates. |                                  |          |                          |              |        |  |