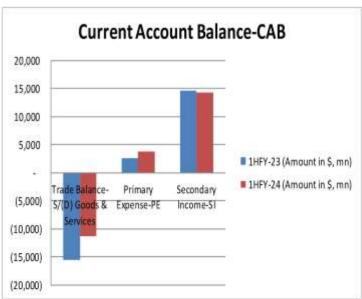

## √ Trade Balance-S/(D) & CAB-S/(D) for 1HFY24

| Interbank READY Rates- 18-Jan-24 PKR-Rs                                                                                             |                                  |          |                          |              |        |  |
|-------------------------------------------------------------------------------------------------------------------------------------|----------------------------------|----------|--------------------------|--------------|--------|--|
| Open                                                                                                                                | 279.85                           |          |                          | Last Day     |        |  |
| •                                                                                                                                   |                                  |          |                          | Close        |        |  |
| Close                                                                                                                               | 280.00                           |          | 28                       | 280.13       |        |  |
| DAILY USD/PKR SWAP YIELDS-%                                                                                                         |                                  |          |                          |              |        |  |
| PERIOD                                                                                                                              | SWAP                             | 0.65543  | nge in<br>miums          | Implied      |        |  |
| 1-Week                                                                                                                              | 0.7550                           | (0.0050) |                          |              | 19.22% |  |
| 2-Week                                                                                                                              | 1.3250                           | (0.1200) |                          | 15           | 17.60% |  |
| 1-Month                                                                                                                             | 2.4000                           | (0.3500) |                          |              | 15.55% |  |
| 2-Month                                                                                                                             | 4.1000                           | (0.4000) |                          | 1            | 14.29% |  |
| 3-Month                                                                                                                             | 6.2000                           | (0.3000) |                          | 27.70        | 14.47% |  |
| 4-Month                                                                                                                             | 8.0000                           | (0.1000) |                          |              | 14.07% |  |
| 5-Month                                                                                                                             | 9.2000                           | (0.6500) |                          | 1            | 13.43% |  |
| 6-Month                                                                                                                             | 11.0000                          | (0.5500) |                          | 3            | 13.52% |  |
| 9-Month                                                                                                                             | 14.7500                          | (0.5000) |                          |              | 12.71% |  |
| 1-Year                                                                                                                              | 20.2500                          | (0.2500) |                          |              | 12.91% |  |
| MONEY Market-<br>MM Over-Night- 18-Jan-24<br>O/N Rates-%                                                                            |                                  |          |                          |              |        |  |
| Open                                                                                                                                | 22.25                            |          |                          | Last Day     |        |  |
| High                                                                                                                                | 22.90                            |          |                          | Close-LDC    |        |  |
| Low                                                                                                                                 | 22.00                            |          | - 12                     | 22.25        |        |  |
| Close 22.75                                                                                                                         |                                  |          |                          |              |        |  |
| RATES (%) 17-Jan-24                                                                                                                 |                                  |          |                          |              |        |  |
| Tenor                                                                                                                               | KIBOR-%                          |          | PKR                      | PKRV Rates-% |        |  |
| 1-M                                                                                                                                 | 21.06                            |          |                          | 20.70        |        |  |
| 3-M                                                                                                                                 | 20.49                            |          |                          | 20.35        |        |  |
| 6-M                                                                                                                                 | 20.48                            |          |                          | 20.52        |        |  |
| 12-M                                                                                                                                | 20.42                            |          |                          | 20.35        |        |  |
| Pakist                                                                                                                              |                                  | -        | Bonds-PIB's<br>18-Jan-24 |              |        |  |
| Period                                                                                                                              | 17-Jan-24<br>Cut Off<br>Yields-% |          | Bid-                     |              | Ask-%  |  |
| 3-Yrs                                                                                                                               | 16.8000                          |          | 16.6                     | 5            | 16.55  |  |
| 5-Yrs                                                                                                                               | 15.5000                          |          | 15.3                     | 5            | 15.30  |  |
| 10-Yrs                                                                                                                              | 14.5000                          |          | 14.3                     | 5            | 14.15  |  |
| 15-yrs*                                                                                                                             | 25                               |          |                          | 14.19        |        |  |
| 20-yrs*                                                                                                                             | -                                |          |                          | 14.16        |        |  |
| Market Treasury Bills-MTB                                                                                                           |                                  |          |                          |              |        |  |
| Tenor                                                                                                                               | 11-Jan<br>Cut C                  |          |                          |              | an-24  |  |
|                                                                                                                                     |                                  | Yields-% |                          | %            | Ask-%  |  |
| 3-M                                                                                                                                 | 20.99                            | 20.9996  |                          | 0            | 20.25  |  |
| 6-M                                                                                                                                 | 20.9601                          |          | 20.6                     | 3            | 20.40  |  |
| 12-M 20.8449 20.40 20.30                                                                                                            |                                  |          |                          |              |        |  |
| Note: * The secondary yields for 15 & 20-<br>yrs Bonds are not available, so instead of<br>leaving it blank, we inputed PKRV Rates. |                                  |          |                          |              |        |  |