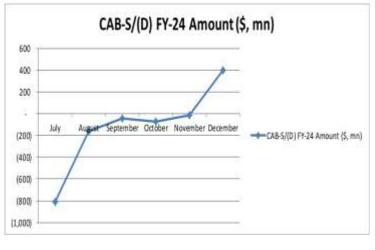

## √ Trade Balance-S/(D) & CAB-S/(D) for 1HFY24

| Interbank READY Rates- 18-Jan-24 PKR-Rs                                                                                             |                                  |          |                          |              |        |  |
|-------------------------------------------------------------------------------------------------------------------------------------|----------------------------------|----------|--------------------------|--------------|--------|--|
| Open                                                                                                                                | 279.85                           |          |                          | Last Day     |        |  |
| •                                                                                                                                   |                                  |          |                          | Close        |        |  |
| Close                                                                                                                               | 280.00                           |          | 28                       | 280.13       |        |  |
| DAILY USD/PKR SWAP YIELDS-%                                                                                                         |                                  |          |                          |              |        |  |
| PERIOD                                                                                                                              | SWAP                             | 0.65543  | nge in<br>miums          | Implied      |        |  |
| 1-Week                                                                                                                              | 0.7550                           | (0.0050) |                          |              | 19.22% |  |
| 2-Week                                                                                                                              | 1.3250                           | (0.1200) |                          | 15           | 17.60% |  |
| 1-Month                                                                                                                             | 2.4000                           | (0.3500) |                          |              | 15.55% |  |
| 2-Month                                                                                                                             | 4.1000                           | (0.4000) |                          | 1            | 14.29% |  |
| 3-Month                                                                                                                             | 6.2000                           | (0.3000) |                          | 27.70        | 14.47% |  |
| 4-Month                                                                                                                             | 8.0000                           | (0.1000) |                          |              | 14.07% |  |
| 5-Month                                                                                                                             | 9.2000                           | (0.6500) |                          | 1            | 13.43% |  |
| 6-Month                                                                                                                             | 11.0000                          | (0.5500) |                          | 3            | 13.52% |  |
| 9-Month                                                                                                                             | 14.7500                          | (0.5000) |                          |              | 12.71% |  |
| 1-Year                                                                                                                              | 20.2500                          | (0.2500) |                          |              | 12.91% |  |
| MONEY Market-<br>MM Over-Night- 18-Jan-24<br>O/N Rates-%                                                                            |                                  |          |                          |              |        |  |
| Open                                                                                                                                | 22.25                            |          |                          | Last Day     |        |  |
| High                                                                                                                                | 22.90                            |          |                          | Close-LDC    |        |  |
| Low                                                                                                                                 | 22.00                            |          | - 12                     | 22.25        |        |  |
| Close 22.75                                                                                                                         |                                  |          |                          |              |        |  |
| RATES (%) 17-Jan-24                                                                                                                 |                                  |          |                          |              |        |  |
| Tenor                                                                                                                               | KIBOR-%                          |          | PKR                      | PKRV Rates-% |        |  |
| 1-M                                                                                                                                 | 21.06                            |          |                          | 20.70        |        |  |
| 3-M                                                                                                                                 | 20.49                            |          |                          | 20.35        |        |  |
| 6-M                                                                                                                                 | 20.48                            |          |                          | 20.52        |        |  |
| 12-M                                                                                                                                | 20.42                            |          |                          | 20.35        |        |  |
| Pakist                                                                                                                              |                                  | -        | Bonds-PIB's<br>18-Jan-24 |              |        |  |
| Period                                                                                                                              | 17-Jan-24<br>Cut Off<br>Yields-% |          | Bid-                     |              | Ask-%  |  |
| 3-Yrs                                                                                                                               | 16.8000                          |          | 16.6                     | 5            | 16.55  |  |
| 5-Yrs                                                                                                                               | 15.5000                          |          | 15.3                     | 5            | 15.30  |  |
| 10-Yrs                                                                                                                              | 14.5000                          |          | 14.3                     | 5            | 14.15  |  |
| 15-yrs*                                                                                                                             | 25                               |          |                          | 14.19        |        |  |
| 20-yrs*                                                                                                                             | -                                |          |                          | 14.16        |        |  |
| Market Treasury Bills-MTB                                                                                                           |                                  |          |                          |              |        |  |
| Tenor                                                                                                                               | 11-Jan<br>Cut C                  |          |                          |              | an-24  |  |
|                                                                                                                                     |                                  | Yields-% |                          | %            | Ask-%  |  |
| 3-M                                                                                                                                 | 20.99                            | 20.9996  |                          | 0            | 20.25  |  |
| 6-M                                                                                                                                 | 20.9601                          |          | 20.6                     | 3            | 20.40  |  |
| 12-M 20.8449 20.40 20.30                                                                                                            |                                  |          |                          |              |        |  |
| Note: * The secondary yields for 15 & 20-<br>yrs Bonds are not available, so instead of<br>leaving it blank, we inputed PKRV Rates. |                                  |          |                          |              |        |  |